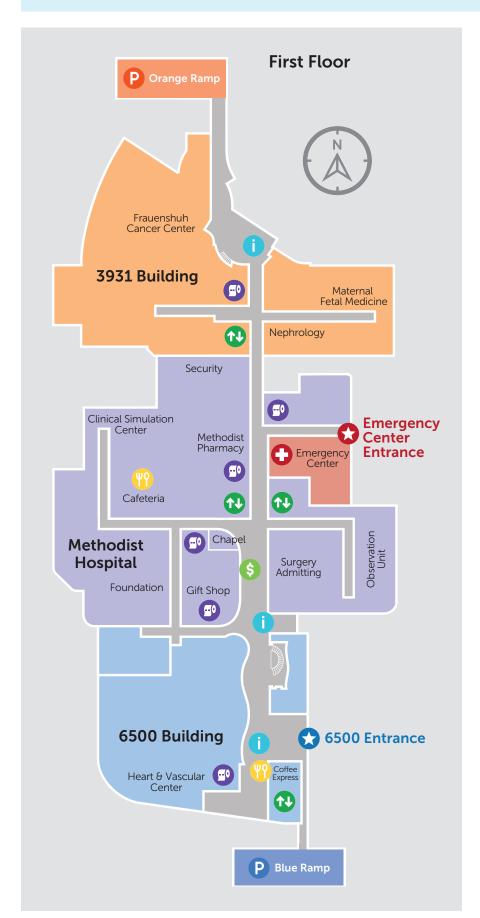

| 3931 Building                                                                                                                                                                                                                                                                                                                                             | Floor                                                                                              |
|-----------------------------------------------------------------------------------------------------------------------------------------------------------------------------------------------------------------------------------------------------------------------------------------------------------------------------------------------------------|----------------------------------------------------------------------------------------------------|
| Admitting – General Bariatric Surgery & Weight Center Frauenshuh Cancer Center Hand Therapy Health & Care Store Maternal Fetal Medicine Nephrology Neurosciences Orthotics & Prosthetics Outpatient Laboratory Pulmonary Sleep and CPAP Services Spiritual Care Surgery Department TRIA Orthopedics                                                       | G 2 G-1 4 G 1 1 5 5 2 3 3 5 2 4                                                                    |
| Methodist Hospital                                                                                                                                                                                                                                                                                                                                        | Floor                                                                                              |
| Admitting – Surgery Auditorium Cafeteria Chapel Clinical Simulation Center Emergency Family Birth Center Foundation Gift Shop Intensive Care Unit Nuclear Medicine and PET Observation Unit Patient Rooms Pharmacy – Methodist Radiology – MRI Radiology – CT, Ultrasound, X-ray Rehabilitation Services Security Surgery Center Lobby Volunteer Services | 1<br>G<br>1<br>1<br>1<br>1<br>3<br>1<br>1<br>2<br>G<br>1<br>3-8<br>1<br>1<br>2<br>G<br>1<br>2<br>G |
| 6500 Building                                                                                                                                                                                                                                                                                                                                             | Floor                                                                                              |
| Coffee Express Conference Center Gastroenterology and Endoscopy Heart & Vascular Center Radiology – MRI Radiology – Ultrasound Rehabilitation and Fitness Center Women's Center                                                                                                                                                                           | 1<br>G<br>4<br>1-3<br>2<br>5<br>G                                                                  |

|   | Entrance    | 1  | Elevator |
|---|-------------|----|----------|
| 1 | Information | =0 | Restroom |
| P | Parking     |    |          |
|   |             |    |          |

| Admitting – General Bariatric Surgery & Weight Center Frauenshuh Cancer Center Hand Therapy Health & Care Store Maternal Fetal Medicine Nephrology Neurosciences Orthotics & Prosthetics Outpatient Laboratory Pulmonary Sleep and CPAP Services Spiritual Care Surgery Department TRIA Orthopedics  Methodist Hospital Admitting – Surgery Auditorium Gafeteria Chapel Clinical Simulation Center Emergency Family Birth Center Foundation Gift Shop Intensive Care Unit Nuclear Medicine and PET Observation Unit Patient Rooms Pharmacy – Methodist Radiology – CT, Ultrasound, X-ray Rehabilitation Services Security Surgery Center Lobby Volunteer Services Gastroenterology and Endoscopy Heart & Vascular Center Gastroenterology and Endoscopy Heart & Vascular Center Radiology – MRI Radiology – MRI Radiology – MRI Radiology – MRI Radiology – CT, Ultrasound, X-ray Rehabilitation Services Gastroenterology and Endoscopy Heart & Vascular Center Gastroenterology and Endoscopy Heart & Vascular Center Radiology – MRI Radiology – WRI Radiology – Ultrasound Rehabilitation and Fitness Center Gastroenterology and Endoscopy Heart & Vascular Center Radiology – MRI Radiology – Ultrasound Rehabilitation and Fitness Center Women's Center |                                                                                                                                                                                                                                                                                                                                        |                                                                                               |
|---------------------------------------------------------------------------------------------------------------------------------------------------------------------------------------------------------------------------------------------------------------------------------------------------------------------------------------------------------------------------------------------------------------------------------------------------------------------------------------------------------------------------------------------------------------------------------------------------------------------------------------------------------------------------------------------------------------------------------------------------------------------------------------------------------------------------------------------------------------------------------------------------------------------------------------------------------------------------------------------------------------------------------------------------------------------------------------------------------------------------------------------------------------------------------------------------------------------------------------------------------------------------------------------------------------------------------------------------------------------------------|----------------------------------------------------------------------------------------------------------------------------------------------------------------------------------------------------------------------------------------------------------------------------------------------------------------------------------------|-----------------------------------------------------------------------------------------------|
| Bariatric Surgery & Weight Center Frauenshuh Cancer Center Hand Therapy Health & Care Store Maternal Fetal Medicine Nephrology Neurosciences Orthotics & Prosthetics Outpatient Laboratory Pulmonary Sleep and CPAP Services Spiritual Care Surgery Department TRIA Orthopedics  Methodist Hospital Admitting – Surgery Auditorium Gafeteria Chapel Clinical Simulation Center Emergency Family Birth Center Foundation Gift Shop Intensive Care Unit Nuclear Medicine and PET Observation Unit Patient Rooms Pharmacy – Methodist Radiology – CT, Ultrasound, X-ray Rehabilitation Services Security Surgery Center Lobby Volunteer Services Gastroenterology and Endoscopy Heart & Vascular Center Radiology – MRI Radiology – Coffee Express Conference Center Gastroenterology and Endoscopy Heart & Vascular Center Radiology – MRI Radiology – Coffee Express Conference Center Gastroenterology and Endoscopy Heart & Vascular Center Radiology – MRI Radiology – MRI Radiology – MRI Radiology – WIIrasound Rehabilitation and Fitness Center                                                                                                                           |                                                                                                                                                                                                                                                                                                                                        | Floor                                                                                         |
| Admitting – Surgery Auditorium Cafeteria Chapel Clinical Simulation Center Emergency Family Birth Center Foundation Gift Shop Intensive Care Unit Nuclear Medicine and PET Observation Unit Patient Rooms Pharmacy – Methodist Radiology – CT, Ultrasound, X-ray Rehabilitation Services Security Surgery Center Lobby Volunteer Services G 6500 Building Floor Coffee Express Conference Center Gastroenterology and Endoscopy Heart & Vascular Center Radiology – MRI Radiology – MRI Radiology – MRI Surgery Center Lobby Volunteer Services G 6500 Building Floor Coffee Express Conference Center Gastroenterology and Endoscopy Heart & Vascular Center Radiology – MRI Radiology – Ultrasound Rehabilitation and Fitness Center                                                                                                                                                                                                                                                                                                                                                                                                                                                                                                                                                                                                                                          | Bariatric Surgery & Weight Center Frauenshuh Cancer Center Hand Therapy Health & Care Store Maternal Fetal Medicine Nephrology Neurosciences Orthotics & Prosthetics Outpatient Laboratory Pulmonary Sleep and CPAP Services Spiritual Care Surgery Department                                                                         | 2<br>G-1<br>4<br>G<br>1<br>5<br>5<br>2<br>3<br>3<br>5                                         |
| Admitting – Surgery Auditorium Cafeteria Chapel Clinical Simulation Center Emergency Family Birth Center Foundation Gift Shop Intensive Care Unit Nuclear Medicine and PET Observation Unit Patient Rooms Pharmacy – Methodist Radiology – CT, Ultrasound, X-ray Rehabilitation Services Security Surgery Center Lobby Volunteer Services G 6500 Building Floor Coffee Express Conference Center Gastroenterology and Endoscopy Heart & Vascular Center Radiology – MRI Radiology – MRI Radiology – MRI Surgery Center Lobby Volunteer Services G 6500 Building Floor Coffee Express Conference Center Gastroenterology and Endoscopy Heart & Vascular Center Radiology – MRI Radiology – Ultrasound Rehabilitation and Fitness Center                                                                                                                                                                                                                                                                                                                                                                                                                                                                                                                                                                                                                                          | Methodist Hospital                                                                                                                                                                                                                                                                                                                     | Floor                                                                                         |
| Coffee Express 1 Conference Center G Gastroenterology and Endoscopy 4 Heart & Vascular Center 1-3 Radiology - MRI 2 Radiology - Ultrasound 5 Rehabilitation and Fitness Center G                                                                                                                                                                                                                                                                                                                                                                                                                                                                                                                                                                                                                                                                                                                                                                                                                                                                                                                                                                                                                                                                                                                                                                                                | Admitting – Surgery Auditorium Cafeteria Chapel Clinical Simulation Center Emergency Family Birth Center Foundation Gift Shop Intensive Care Unit Nuclear Medicine and PET Observation Unit Patient Rooms Pharmacy – Methodist Radiology – MRI Radiology – CT, Ultrasound, X-ray Rehabilitation Services Security Surgery Center Lobby | 1<br>G<br>1<br>1<br>1<br>1<br>3<br>1<br>1<br>2<br>G<br>1<br>3-8<br>1<br>1<br>2<br>G<br>1<br>2 |
| Conference Center G Gastroenterology and Endoscopy 4 Heart & Vascular Center 1-3 Radiology - MRI 2 Radiology - Ultrasound 5 Rehabilitation and Fitness Center G                                                                                                                                                                                                                                                                                                                                                                                                                                                                                                                                                                                                                                                                                                                                                                                                                                                                                                                                                                                                                                                                                                                                                                                                                 |                                                                                                                                                                                                                                                                                                                                        | Floor                                                                                         |
|                                                                                                                                                                                                                                                                                                                                                                                                                                                                                                                                                                                                                                                                                                                                                                                                                                                                                                                                                                                                                                                                                                                                                                                                                                                                                                                                                                                 | Conference Center<br>Gastroenterology and Endoscopy<br>Heart & Vascular Center<br>Radiology – MRI<br>Radiology – Ultrasound<br>Rehabilitation and Fitness Center                                                                                                                                                                       | G<br>4<br>1-3                                                                                 |