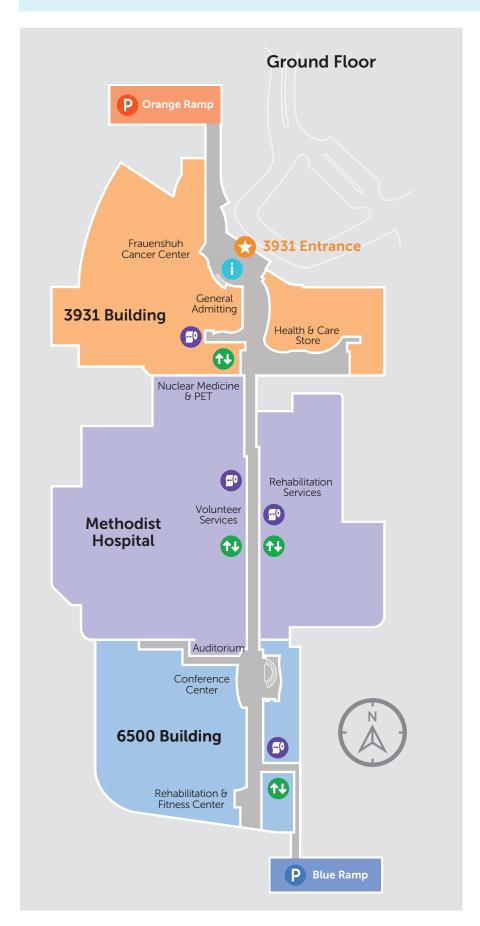

| 3931 Building                                                                                                                                                                                                                                                                                                                                             | Floor                                                                                              |
|-----------------------------------------------------------------------------------------------------------------------------------------------------------------------------------------------------------------------------------------------------------------------------------------------------------------------------------------------------------|----------------------------------------------------------------------------------------------------|
| Admitting – General Bariatric Surgery & Weight Center Frauenshuh Cancer Center Hand Therapy Health & Care Store Maternal Fetal Medicine Nephrology Neurosciences Orthotics & Prosthetics Outpatient Laboratory Pulmonary Sleep and CPAP Services Spiritual Care Surgery Department TRIA Orthopedics                                                       | G 2 G-1 4 G 1 1 5 5 2 3 3 5 2 4                                                                    |
| Methodist Hospital                                                                                                                                                                                                                                                                                                                                        | Floor                                                                                              |
| Admitting – Surgery Auditorium Cafeteria Chapel Clinical Simulation Center Emergency Family Birth Center Foundation Gift Shop Intensive Care Unit Nuclear Medicine and PET Observation Unit Patient Rooms Pharmacy – Methodist Radiology – MRI Radiology – CT, Ultrasound, X-ray Rehabilitation Services Security Surgery Center Lobby Volunteer Services | 1<br>G<br>1<br>1<br>1<br>1<br>3<br>1<br>1<br>2<br>G<br>1<br>3-8<br>1<br>1<br>2<br>G<br>1<br>2<br>G |
| 6500 Building                                                                                                                                                                                                                                                                                                                                             | Floor                                                                                              |
| Coffee Express Conference Center Gastroenterology and Endoscopy Heart & Vascular Center Radiology – MRI Radiology – Ultrasound Rehabilitation and Fitness Center Women's Center                                                                                                                                                                           | 1<br>G<br>4<br>1-3<br>2<br>5<br>G                                                                  |

|   | Entrance    | 1  | Elevator |
|---|-------------|----|----------|
| 1 | Information | =0 | Restroom |
| P | Parking     |    |          |
|   |             |    |          |

| Admitting – General Bariatric Surgery & Weight Center Frauenshuh Cancer Center Hand Therapy Health & Care Store Maternal Fetal Medicine Nephrology Neurosciences Orthotics & Prosthetics Outpatient Laboratory Pulmonary Sleep and CPAP Services Spiritual Care Surgery Department TRIA Orthopedics  Methodist Hospital Admitting – Surgery Auditorium Gafeteria Chapel Clinical Simulation Center Emergency Family Birth Center Foundation Gift Shop Intensive Care Unit Nuclear Medicine and PET Observation Unit Patient Rooms Pharmacy – Methodist Radiology – CT, Ultrasound, X-ray Rehabilitation Services Security Surgery Center Lobby Volunteer Services Gastroenterology and Endoscopy Heart & Vascular Center Gastroenterology and Endoscopy Heart & Vascular Center Radiology – MRI Radiology – MRI Radiology – MRI Radiology – MRI Radiology – CT, Ultrasound, X-ray Rehabilitation Services Gastroenterology and Endoscopy Heart & Vascular Center Gastroenterology and Endoscopy Heart & Vascular Center Radiology – MRI Radiology – WRI Radiology – Ultrasound Rehabilitation and Fitness Center Gastroenterology and Endoscopy Heart & Vascular Center Radiology – MRI Radiology – Ultrasound Rehabilitation and Fitness Center Women's Center |                                                                                                                                                                                                                                                                                                                                        |                                                                                               |
|---------------------------------------------------------------------------------------------------------------------------------------------------------------------------------------------------------------------------------------------------------------------------------------------------------------------------------------------------------------------------------------------------------------------------------------------------------------------------------------------------------------------------------------------------------------------------------------------------------------------------------------------------------------------------------------------------------------------------------------------------------------------------------------------------------------------------------------------------------------------------------------------------------------------------------------------------------------------------------------------------------------------------------------------------------------------------------------------------------------------------------------------------------------------------------------------------------------------------------------------------------------------------------------------------------------------------------------------------------------------------------|----------------------------------------------------------------------------------------------------------------------------------------------------------------------------------------------------------------------------------------------------------------------------------------------------------------------------------------|-----------------------------------------------------------------------------------------------|
| Bariatric Surgery & Weight Center Frauenshuh Cancer Center Hand Therapy Health & Care Store Maternal Fetal Medicine Nephrology Neurosciences Orthotics & Prosthetics Outpatient Laboratory Pulmonary Sleep and CPAP Services Spiritual Care Surgery Department TRIA Orthopedics  Methodist Hospital Admitting – Surgery Auditorium Gafeteria Chapel Clinical Simulation Center Emergency Family Birth Center Foundation Gift Shop Intensive Care Unit Nuclear Medicine and PET Observation Unit Patient Rooms Pharmacy – Methodist Radiology – CT, Ultrasound, X-ray Rehabilitation Services Security Surgery Center Lobby Volunteer Services Gastroenterology and Endoscopy Heart & Vascular Center Radiology – MRI Radiology – Coffee Express Conference Center Gastroenterology and Endoscopy Heart & Vascular Center Radiology – MRI Radiology – Coffee Express Conference Center Gastroenterology and Endoscopy Heart & Vascular Center Radiology – MRI Radiology – MRI Radiology – MRI Radiology – WIIrasound Rehabilitation and Fitness Center                                                                                                                           |                                                                                                                                                                                                                                                                                                                                        | Floor                                                                                         |
| Admitting – Surgery Auditorium Cafeteria Chapel Clinical Simulation Center Emergency Family Birth Center Foundation Gift Shop Intensive Care Unit Nuclear Medicine and PET Observation Unit Patient Rooms Pharmacy – Methodist Radiology – CT, Ultrasound, X-ray Rehabilitation Services Security Surgery Center Lobby Volunteer Services G 6500 Building Floor Coffee Express Conference Center Gastroenterology and Endoscopy Heart & Vascular Center Radiology – MRI Radiology – MRI Radiology – MRI Surgery Center Lobby Volunteer Services G 6500 Building Floor Coffee Express Conference Center Gastroenterology and Endoscopy Heart & Vascular Center Radiology – MRI Radiology – Ultrasound Rehabilitation and Fitness Center                                                                                                                                                                                                                                                                                                                                                                                                                                                                                                                                                                                                                                          | Bariatric Surgery & Weight Center Frauenshuh Cancer Center Hand Therapy Health & Care Store Maternal Fetal Medicine Nephrology Neurosciences Orthotics & Prosthetics Outpatient Laboratory Pulmonary Sleep and CPAP Services Spiritual Care Surgery Department                                                                         | 2<br>G-1<br>4<br>G<br>1<br>5<br>5<br>2<br>3<br>3<br>5                                         |
| Admitting – Surgery Auditorium Cafeteria Chapel Clinical Simulation Center Emergency Family Birth Center Foundation Gift Shop Intensive Care Unit Nuclear Medicine and PET Observation Unit Patient Rooms Pharmacy – Methodist Radiology – CT, Ultrasound, X-ray Rehabilitation Services Security Surgery Center Lobby Volunteer Services G 6500 Building Floor Coffee Express Conference Center Gastroenterology and Endoscopy Heart & Vascular Center Radiology – MRI Radiology – MRI Radiology – MRI Surgery Center Lobby Volunteer Services G 6500 Building Floor Coffee Express Conference Center Gastroenterology and Endoscopy Heart & Vascular Center Radiology – MRI Radiology – Ultrasound Rehabilitation and Fitness Center                                                                                                                                                                                                                                                                                                                                                                                                                                                                                                                                                                                                                                          | Methodist Hospital                                                                                                                                                                                                                                                                                                                     | Floor                                                                                         |
| Coffee Express 1 Conference Center G Gastroenterology and Endoscopy 4 Heart & Vascular Center 1-3 Radiology - MRI 2 Radiology - Ultrasound 5 Rehabilitation and Fitness Center G                                                                                                                                                                                                                                                                                                                                                                                                                                                                                                                                                                                                                                                                                                                                                                                                                                                                                                                                                                                                                                                                                                                                                                                                | Admitting – Surgery Auditorium Cafeteria Chapel Clinical Simulation Center Emergency Family Birth Center Foundation Gift Shop Intensive Care Unit Nuclear Medicine and PET Observation Unit Patient Rooms Pharmacy – Methodist Radiology – MRI Radiology – CT, Ultrasound, X-ray Rehabilitation Services Security Surgery Center Lobby | 1<br>G<br>1<br>1<br>1<br>1<br>3<br>1<br>1<br>2<br>G<br>1<br>3-8<br>1<br>1<br>2<br>G<br>1<br>2 |
| Conference Center G Gastroenterology and Endoscopy 4 Heart & Vascular Center 1-3 Radiology - MRI 2 Radiology - Ultrasound 5 Rehabilitation and Fitness Center G                                                                                                                                                                                                                                                                                                                                                                                                                                                                                                                                                                                                                                                                                                                                                                                                                                                                                                                                                                                                                                                                                                                                                                                                                 |                                                                                                                                                                                                                                                                                                                                        | Floor                                                                                         |
|                                                                                                                                                                                                                                                                                                                                                                                                                                                                                                                                                                                                                                                                                                                                                                                                                                                                                                                                                                                                                                                                                                                                                                                                                                                                                                                                                                                 | Conference Center<br>Gastroenterology and Endoscopy<br>Heart & Vascular Center<br>Radiology – MRI<br>Radiology – Ultrasound<br>Rehabilitation and Fitness Center                                                                                                                                                                       | G<br>4<br>1-3                                                                                 |