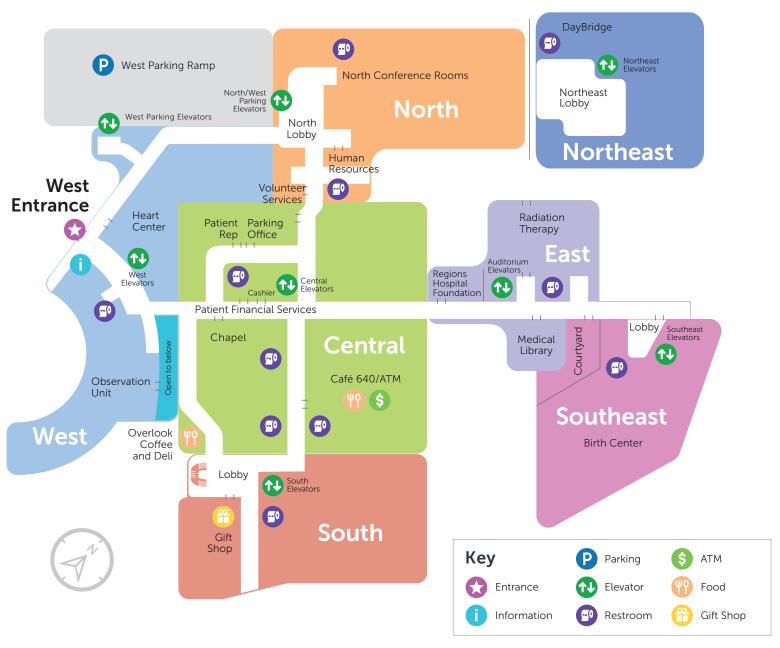

## **Second Floor**

640 Jackson St. St. Paul, MN 55101 regionshospital.com

For patient room information or general assistance, call **651-254-3456** or dial **0** from a courtesy phone.

## **Section directory**

| North                              |       |
|------------------------------------|-------|
| Employee Health & Wellness         | 1     |
|                                    |       |
| Epic Training Room                 | 1     |
| Gillette Children's                | 4     |
| Human Resources                    | 2     |
|                                    |       |
| Medical Records                    | 1     |
| North Conference Rooms             | 2     |
| Volunteer Services                 | 2     |
|                                    |       |
| Northeast                          | Floor |
| DayBridge                          | 2     |
| , ,                                | 1     |
| HeroCare for Veterans              | _     |
| Mental Health Patient Rooms        | 4-8   |
| West                               | Floor |
|                                    |       |
| Breast Health Center               | 1     |
| Cancer Care – Infusion             | 1     |
| Heart Center                       | 2     |
|                                    |       |
| Observation Unit                   | 2     |
| Outpatient Surgery                 | 3     |
| Surgical Intensive Care Unit       | 3     |
| 3                                  | 2     |
| West Entrance and Parking          | 2     |
| Central                            |       |
| Café 640                           | 2     |
| Cancer Care Center                 | 1     |
|                                    | _     |
| Capitol View                       | 8     |
| Chapel                             | 2     |
| Imaging (CT, MRI, Ultrasound, X-ra | v) 1  |
| 3 3                                | ·     |
| Outpatient Laboratory              | 1     |
| Overlook Coffee and Deli           | 2     |
| Parking Office                     | 2     |
| 3                                  | 2     |
| Patient Financial Services         | _     |
| Patient Rooms 5,                   | 6, 9  |
| Pharmacy                           | 1     |
| East                               | Floor |
| Auditorium                         |       |
|                                    | 3     |
| Medical Library                    | 2     |
| Radiation Therapy                  | 2     |
| South                              | El    |
|                                    | Floor |
| Emergency                          | 1     |
| Gift Shop                          | 2     |
| Main South Entrance and Parkir     | na 1  |
|                                    |       |
| Patient Rooms                      | 6-11  |
| Regions Surgery Center             | 3     |
| Southeast                          | Floor |
| Birth Center                       | 2-3   |
| DITUI CEITTEI                      | 2-3   |