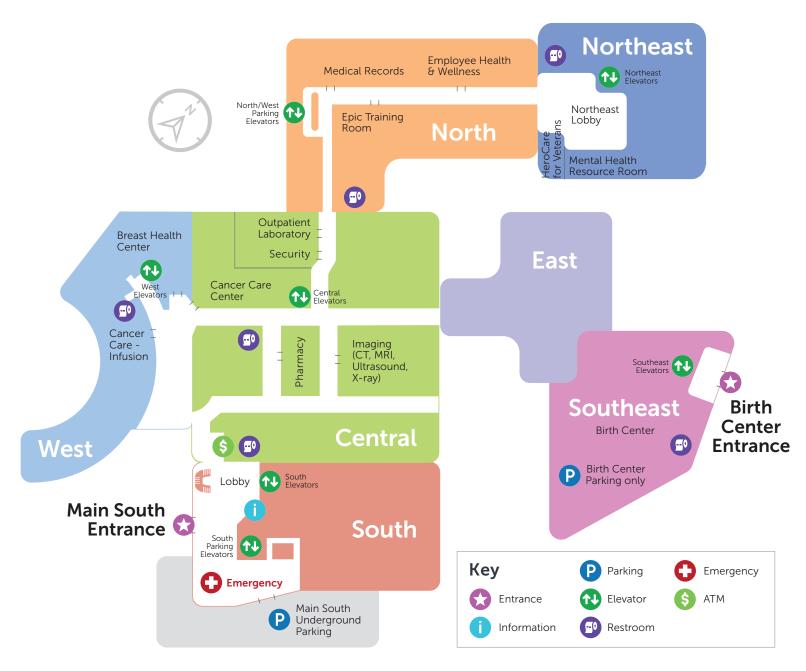

## **First Floor**

640 Jackson St. St. Paul, MN 55101 regionshospital.com

For patient room information or general assistance, call **651-254-3456** or dial **0** from a courtesy phone.

## **Section directory**

| Employee Health & Wellness           | 1   |
|--------------------------------------|-----|
| Epic Training Room                   | 1   |
| Gillette Children's                  | 4   |
| Human Resources                      | 2   |
| Medical Records                      | 1   |
| North Conference Rooms               | 2   |
| Volunteer Services                   | 2   |
| Northeast Fig                        | oor |
| DayBridge                            | 2   |
| HeroCare for Veterans                | 1   |
| Mental Health Patient Rooms 4        | -8  |
| West Flo                             |     |
| Breast Health Center                 | 1   |
| Cancer Care – Infusion               | 1   |
| Heart Center                         | 2   |
| Observation Unit                     | 2   |
| Outpatient Surgery                   | 3   |
| Surgical Intensive Care Unit         | 3   |
| West Entrance and Parking            | 2   |
| Central Fid                          |     |
| Café 640                             | 2   |
| Cancer Care Center                   | 1   |
| Capitol View                         | 8   |
| Chapel                               | 2   |
| Imaging (CT, MRI, Ultrasound, X-ray) | 1   |
| Outpatient Laboratory                | 1   |
| Overlook Coffee and Deli             | 2   |
| Parking Office                       | 2   |
| Patient Financial Services           | 2   |
| Patient Rooms 5, 6                   |     |
| Pharmacy                             | 1   |
|                                      | oor |
| Auditorium                           | 3   |
| Medical Library                      | 2   |
| Radiation Therapy                    | 2   |
| South Flo                            | oor |
| Emergency                            | 1   |
| Gift Shop                            | 2   |
| Main South Entrance and Parking      |     |
|                                      | -11 |
| Regions Surgery Center               | 3   |
|                                      | oor |
| Birth Center 2                       | 2-3 |