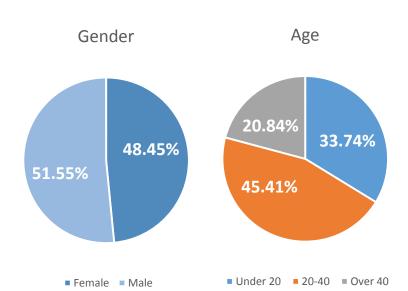

## **Our Patients**

An average of 429 ACL surgeries are performed annually at TRIA, and a total of 608 ACL surgeries are performed annually across all HealthPartners and Park Nicollet locations.

**Our Results** When can I get back to doing what I love? Best 100 90 out of 80 100 70 Score 60 **Overall assessment score** 50 78 80 40 for patients' knees at 30 22 20 2 years post-op 10 \*100 is best possible score 0 Worst Quality of Life Sports and Recreation ■ Pre-Op ■ 1 year post-op ■ 2 years post-op