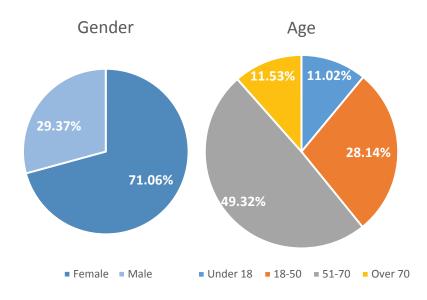

## **Our Patients**

An average of 197 distal radius fracture surgeries are performed annually at TRIA, and a total of 289 distal radius fracture surgeries are performed annually across all HealthPartners and Park Nicollet locations.