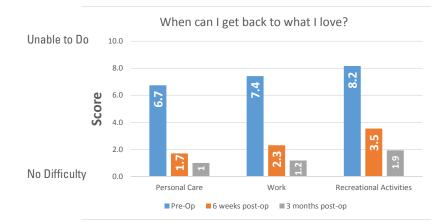

Our Results 16.13 <sup>out of</sup> 100

**Total score** for patients' wrists at 3 months post-op 0 is the best possible score