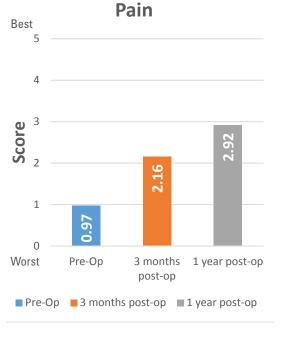

Our Results
40.29 out of
48

**Total score** for patients' knees at 1 year post-op
\*48 is best possible score

TRIA is leading the way in orthopaedic surgical recovery outcomes reporting.

8100 Northland Drive Bloomington, MN 55431 (952) 831-TRIA TRIA.com