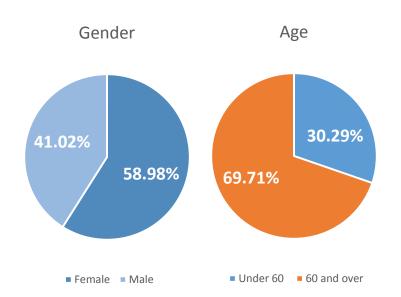

## **Our Patients**

Approximately 126 total knee replacements are performed annually at TRIA, and a total of 1441 total knee replacements are performed annually across all HealthPartners and Park Nicollet locations.