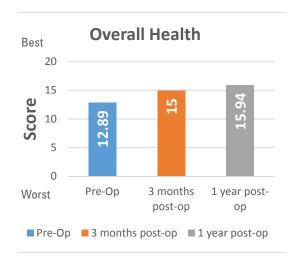

Our Results
40.29 out of
48

**Total score** for patients' knees at 1 year post-op
\*48 is best possible score

TRIA is leading the way in orthopaedic surgical recovery outcomes reporting.

8100 Northland Drive Bloomington, MN 55431 (952) 831-TRIA TRIA.com