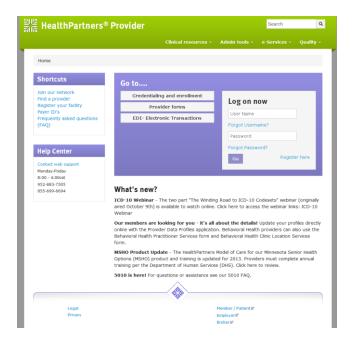

### HealthPartners Provider Portal Gets A New Look!

### Here's a sneak peak:

#### Is this the HealthPartners Provider Portal?

Most definitely! You are in the new and improved HealthPartners provider portal!

### Do I need a new login? Can I use my same login?

Use your current login from the purple. It's the same provider website; we just have a new look!

### Where is the information I use every day?

All of the same information is available in the new website through the global menus at the top of the page.

• Contracted providers will find much of their needed resources once logged in within the new Library menu.