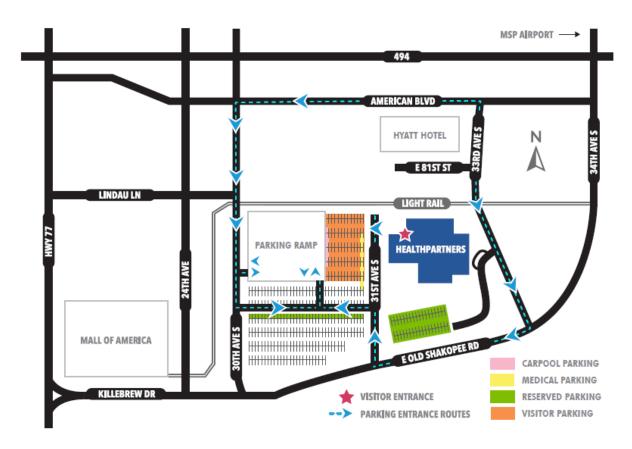

## From the NORTH

Proceed south on Highway 77 (Cedar) to Killebrew Drive. Exit on Killebrew Drive and proceed east. Continue east past 24th Avenue South on East Old Shakopee Road. Turn left on 31st Avenue South, then follow the signs to Visitor Parking on the west side of the building.

#### From the SOUTH

Proceed north on Highway 77 (Cedar) to Killebrew Drive. Exit on Killebrew Drive and proceed east. Continue east past 24th Avenue South on East Old Shakopee Road. Turn left on 30th Avenue South, then follow the signs to Visitor Parking on the west side of the building.

## From the EAST

Proceed west on Highway 494 to the 34th Avenue South exit. Proceed south and continue around the curve, the road turns into East Old Shakopee Road. Turn right on 31st Avenue South, then follow the signs to Visitor Parking on the west side of the building.

#### From the WEST

Proceed east on Highway 494 to the 34th Avenue South exit. Proceed south and continue around the curve, the road turns into East Old Shakopee Road. Turn right on 31st Avenue South, then follow the signs to Visitor Parking on the west side of the building.